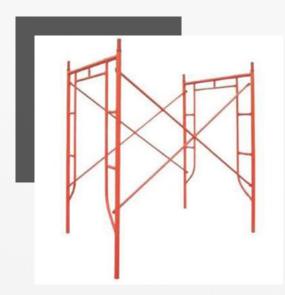

## **H-Frames**

STANDARD SIZE: 2000mm x 1000mm

H-frames are made out of 2 vertical tubes and 2 horizontal tubes of  $42\phi/48\phi$  respectively. The lock pins of 5/8 round rods are provided on vertical members to facilitate the interlocking of cross braces. Spigots are provided on the top/bottom to facilitate easy assembly of frames.