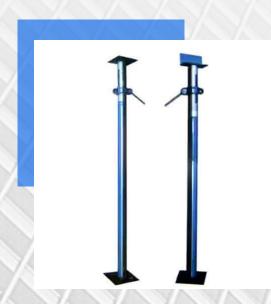

# **Telescopic Props**

## **Specifications:**

Manufactured using steel tubes conforming ISI Standards Plates : 150mm x 150mm x 5mm Outer Pipe : 50NB[60.3mmφ]medium class Inner Pipe : 40NB[48.3mmφ] medium class

We at Vibrant Scaffoldings have the following telescopic props available:

| Size  | Min ht. | Max ht. | Weight |
|-------|---------|---------|--------|
| TPS-1 | 1.5 m   | 2.75m   | 15.5kg |
| TPS-2 | 2.0m    | 3.25m   | 16.5kg |
| TPS-3 | 2.0 m   | 3.75 m  | 17.5kg |
| TPS-4 | 3.0 m   | 4.80m   | 21.5kg |