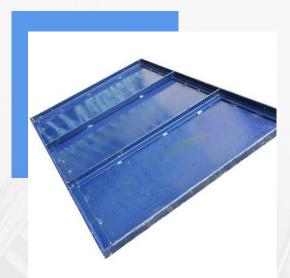

# **Shuttering Sheets (Centering Sheets)**

Shuttering Sheets are the main supporting components in formwork systems for the construction of slabs, beams, etc.

### **Specifications:**

Size: 3ft x 2ft

L angle frame: 25mm x 4mm thick

Sheet: 14 Gauge (2mm) Weight: 15.2kg - 15.5 kg