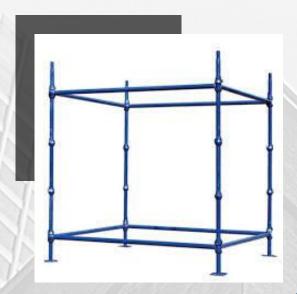

# **Standard Cuplocks**

#### **VERTICALS**

The verticals are of medium class conforming to IS 1161/1239. Vertical Members are available in lengths of 3m, 2.5m, 2.0m, 1.5m& 1m. Cups are generally provided at 500mm c/c or 1000mm c/c. The stagnant bottom welded cups are made from a forged high-quality steel; while the movable top cups are made from malleable cast iron. Spigots of 150mm length are usually provided to ease the process of assembly. We also do provide 2, 3 and 6 cups for every 3m verticals as per customer requirements.

#### **CUPLOCK LEDGER PLATE / HORIZONTALS**

The horizontals are made out of 50mm tube of medium/light strength conforming to IS 1161 / 1239; with forged end blades welded at both ends. Standard sizes available are 1.2m, 1.5m, 1.8m, 2.0m, 2.5m.