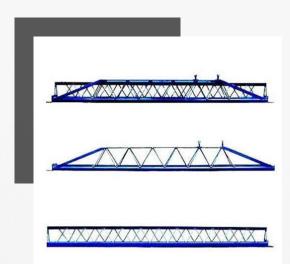

## **Accrow Spans**

Adjustable Accrow Spans are widely used for self-supporting runners.

## **Specifications:**

Main body (Outer &Inner): 14/12-gauge MS sheet Outer member (Bottom): 50mm x6mm MS plate Inner T angle: 40mm x40mm x 6mm Inner T angle